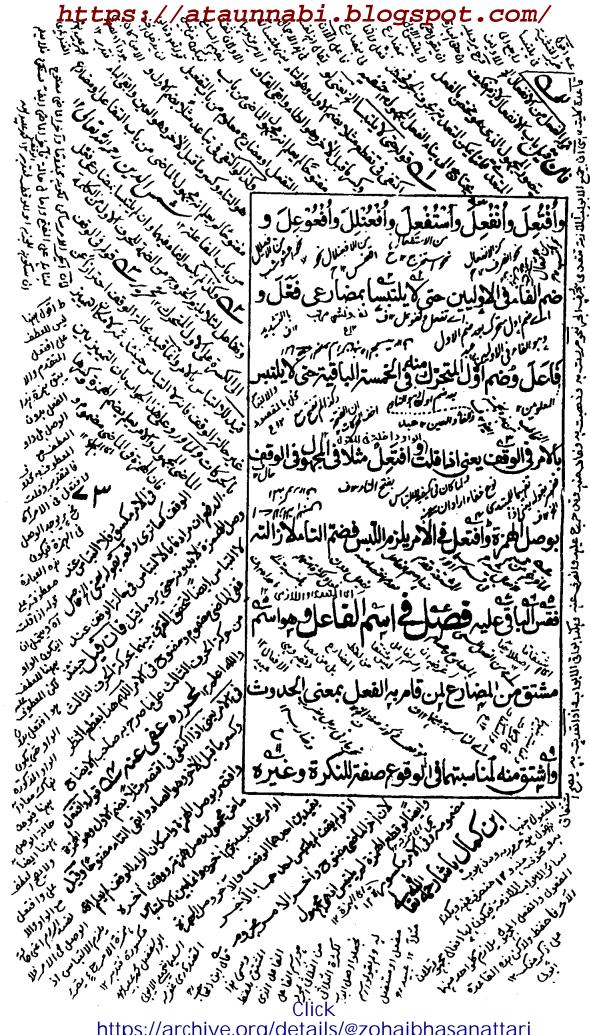

ولما كان مراح الارواح كنابا جيد آغاية الجودة في علم الصرف و على الكنب المذكور حواشي للعلماء بعضها منعلقة لا يفهيما المبندى بدون البيان و التقصل و بعضها فيها غلط بين من النكاب"

وقد كتب عليه بعض المعاصرين حواشي و تصعحات لكن ما ازالوا عنه الغواشي بل بعضم جعل ما بهوا الصعيع في الواقع بحسبه فهنم غلط كما سنبين لك تلك المواضع فاردت ان اكتب عليه وعلى حواشيه ارقاما مفيلة وتصيحات واقعية على حسب المقلور واعلم ان في صبيحاشية ببونه العبارة اى الى قضارما ربه من الله آه بحذف المضا فات الثلثة كما في قوله تعالى فقبضت قبضة من اثر الرسول" اي من اثر حا فرفرس الرسول كنا في تميرين الطلاب شرح الانصية للحاللا لازبري آه وسنه الحاشية في المنقول عنه أبضا تكون بالعبارة المسطورة وقد صرف العلماء والطلباء عنان الانهان الى فهم هذأ ألحاشية وبيان الضافات الثلثة في المشبه والشبه به" فقالوا ما قالوا وقد بنلو جهلهم لكن إسومهم جالاً و ابعلهم فياً ---- حيت كتب المضافين بلل المضافات الثلثه لزعمه ذالك نصيحا "فاسمع لما يقول الفقيو بعون الملك القدير" قال الفاضل عصام الدينٌ في حاشية الضوائد الضيائية صسي على ح عمولوجعل المضاف مصدر آميمياً "لم يحتج آه مهذه العبارة منة تل على ان الفظ المضاف قليجي بالمعني المصدري" وايضا قسم الحكماء مقولات العرض الى تسعة مذكورة في كبتهم و عنو امنها مقولة "-- قد عبر عنها صاحبة هناية الحكمة بمقولة الاضافة وقد عبر عنها الصَّدر الشيرازيُّ في مواضع من كتابه بمقولة المضاف فعلم من إنين التعبيرين أن المضاف والاضافة بمني واحد" وافا عرفت بنا فلنبين لك حقيقة الامر في ذالك وبي ان الاضافة معناها الشهة اي نسبة بشي الى شيئي"

فا لمضاف يكون كل واحد من الشئين وكزا وكنا العضاف اليه مثلًا ان الابوة والبنوة اضافته بين الاب و الابن قان العبرالاب مضافا الى الابن بالابوة يكون الاب مضافا والا بن مضاف اليه وان اعتبرالابن مضافاً الى الاب بالبنوة يكون بالعكس وكنا في غلام زيد= الغلام مضاف الى زيلبا الملوكية و زيد مضاف الى الغلام بالمالكية و ويكنا في سائر الاضافات فالمضافه بالمعنى المصدى شامل للمضاف المضاف اليه فضى الحاشية

المنذكورة لفظ العضاف بالمعنع المصدى" فكانه قال بحزف الأضافات الثلثة يعنى الضاف والمضاف اليه"

فالمضافات الثالثة في المشبه لفظ قضاء ولفظ ما رب و ضبير ما ربه و في المشبه به = لفظ حا قمة و لفظ فرس" و الضمير الذي في رسوله يعني الذي عوض عنه الالف و الام لما تقررفي اللحوان الافسه والاام قدتكون عوضا عن المضاف اليه ولا تبال بالفرق بين المشبه و المشبه به في الوصل و الفصل لان اصل اتشبيه في وجود المصافات الثلثة فيها وقد و جيت هذا ونقول ايضا التغليب باب واسع في العربية و بجرى في فنون كثيرة و حقيقة ان يغلُّب احدُ الشيئين على الاخر في الاسم و يُسمى باسمه ثم يُبنى الاسم المذكور او يجمع كما ابًا غلبه الآب على الام في اسم الآب فسيمي كلايما بالابوين" وكما غلب عمر على ابى بكر في لفظ عمر فيسى كلايما بالعمرين وكما غلبه الاب على الجدو جدا لجد و بكنا فيسمى كلهم بلفظ الاباء ووجوه تغليب احد الاسمين على الاخر رون الكس مختلفة مبسوطة في كتب التحوو المعاني اذا عرفة فتح باب التغليب في التثنية و الجمع فنقول لعل المحشى المذكور غلبه لفظ المضافه على المضاف البه فيشبي كلابما مضافاً " ثم جمع لفظ المضافات تغليباً " و نزيدك توضيحًا انتشاء الاشكال في هذا الحاشية ان لغظ المضاف في العرف يقال لاول اللفظين في مثل غلام زيدٍ و اللفظ الثاني يقال له المضاف اليه وبهذا المعنيرلا يُوجدا لمضافات الثلثة لا في المشبِّه ولا في المشبه به ولعل صاحب النقط عرف بنا المعني التمعارف - فقط مكسر على محولفظ المضا فات الثلثة و-كتاية لفظ بحنف المضافين-

ولما كان الكتاب الذى نقل منهم بنه الحاشية مسمى بتمرين الطلاب و معنے التمرين الا متحان و الا عنياد على فهم اللقائق كتب بنا الحاشية بالعبارة المسطورة فقه حاوز تميرين بنه الحاشية من الطلباء الى الغلماء والله الموفق و المعين و به نستعين تمية تحواشه محول محقوله و يقوى آه قال بعض الشارحين عطف على ام العلوم لكونه بمعني يلد العلوم مثل قوله تعالى على قرائة الكوفيين فالق الاصباح و جعل الليل سكنا "عطف قوله جعل على على فالق لكونه بمعني فلق انتهى اقول بنا الاعراب مع كونه قاصر آعن مدح التحولا يليق بحال المبتلى المتعلم لهنا التكاب و الاولى ان يجعل الواو لا ستينا فه النحوى و بنه الواو كثيرة في كتاب الهناية " مع عيد "